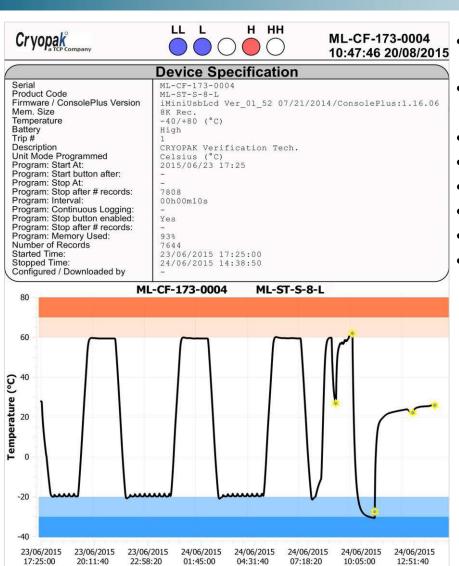

## **Specifications**

| Description                 | Specifications                                                                                                   |
|-----------------------------|------------------------------------------------------------------------------------------------------------------|
| Description                 | ML-ST-S-8-L                                                                                                      |
| Product Code                | ML-ST-S-8-L-P (Pharma compliant) 21CFR part 11                                                                   |
| Memory Options              | 8K, 7808 readings                                                                                                |
| Program Interval            | 5 seconds to 17 hours                                                                                            |
| Time Accuracy               | ±1 hour per year                                                                                                 |
| Sensors                     | Internal                                                                                                         |
| Temperature Range           | -40 °C to +80 °C (-40 °F to +176 °F)                                                                             |
| Temperature Accuracy        | ±0.5 °C (-40 °C to -10 °C), ±1 °F (-40 °F to +14 °F);<br>±0.3 °C (-10 °C to +80 °C), ±0.6 °F (+14 °F to +176 °F) |
| Resolution                  | 0.1 °C (0.1 °F)                                                                                                  |
| Sensor Response Time        | T90 of 5 minutes in moving air                                                                                   |
| File Format                 | PDF, CSV, TXT & CVT                                                                                              |
| Alarm Thresholds            | 4 thresholds; 2 Red LEDs, 2 Blue LEDs                                                                            |
| Alarm Configuration         | HIGH HIGH, HIGH, LOW & LOW LOW                                                                                   |
| Bookmark                    | Yes                                                                                                              |
| Preprogram Option           | Factory programmed                                                                                               |
| Start Option                | Push button and/or timer                                                                                         |
| Auto Restart                | N/A                                                                                                              |
| Start Delay                 | Yes, 1 minute to 99 days                                                                                         |
| Stop Option                 | Yes, stop button (can be disabled)                                                                               |
| Size                        | 68mmx37mmx5mm (without sleeve)                                                                                   |
| Mainha                      | 81mmx52mmx5mm (with sleeve)                                                                                      |
| Weight                      | 23 g                                                                                                             |
| Case Material               | Plastic sleeve                                                                                                   |
| Battery                     | 3.0V                                                                                                             |
| IP Rating                   | IP 67                                                                                                            |
| Warranty                    | 1 Trip  A 3 point NIST traceable calibration certificate is available as                                         |
| Calibration                 | a pdf download with the ML-ST-S-8-L-P product                                                                    |
| <b>Accuracy Certificate</b> | A mass certificate is available upon request for the ML-ST-S-8-L                                                 |
| Other Certification         | ISO9001:2008, CE, RoHS                                                                                           |
| Shelf Life                  | 1 Year                                                                                                           |
| Interface                   | USB                                                                                                              |
| Software                    | ConsolePlus                                                                                                      |
| Default File Format         | CVT (data can be exported as PDF, CSV, TXT with ConsolePlus)                                                     |
| Security                    | N/A                                                                                                              |