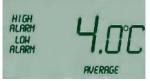

## Multifunctional Display

LCD displays the highest recorded reading

LCD displays the lowest recorded reading

LCD displays the average reading for the current trip

LCD displays the time above the specified high alarm setting for the current trip