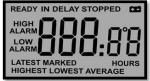

**Date & Time** 

- Single use logger with large LCD screen
- Pre-programmed to customer specifications
- High accuracy
- Large memory capacity
- 21 CFR compliance
- Compact profile
- Waterproof pouch
- 4 alarm thresholds

## Multifunctional Display

LCD displays the highest recorded reading

LCD displays the lowest recorded reading

LCD displays the average reading for the current trip

LCD displays the time above the specified high alarm setting for the current trip