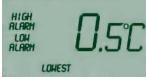

## Multifunctional Display

LCD displays the highest recorded reading

LCD displays the lowest recorded reading

LCD displays the average reading for the current trip

LCD displays the time above the specified high alarm setting for the current trip