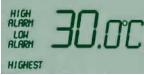

## Multifunctional Display

LCD displays the highest recorded reading

LCD displays the lowest recorded reading

LCD displays the average reading for the current trip

LCD displays the time above the specified high alarm setting for the current trip