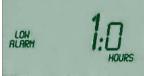

## Multifunctional Display

LCD displays the highest recorded reading

LCD displays the lowest recorded reading

LCD displays the average reading for the current trip

LCD displays the time above the specified high alarm setting for the current trip

LCD displays the time below the specified low alarm setting for the current trip