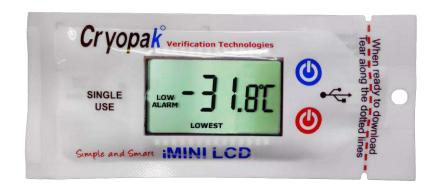

## **iMINI LCD**

Cryopak introduces the iMINI LCD temperature data logger, a singletrip device with a large LCD screen easy viewing of real-time temperature. To start the device, simply press the start button and let the iMINI LCD do the rest. Cryopak data loggers are the simple and smart way to monitor your supply chain.

**Date & Time** 

- Single use logger with large LCD screen
- Pre-programmed to customer specifications
- High accuracy
- Large memory capacity
- 21 CFR compliance
- Compact profile
- Waterproof pouch
- 4 alarm thresholds

## Multifunctional Display

LCD displays the highest recorded reading

LCD displays the lowest recorded reading

LCD displays the average reading for the current trip

LCD displays the time above the specified high alarm setting for the current trip

LCD displays the time below the specified low alarm setting for the current trip