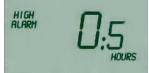

## Multifunctional Display

LCD displays the highest recorded reading

LCD displays the lowest recorded reading

LCD displays the average reading for the current trip

LCD displays the time above the specified high alarm setting for the current trip

LCD displays the time below the specified low alarm setting for the current trip